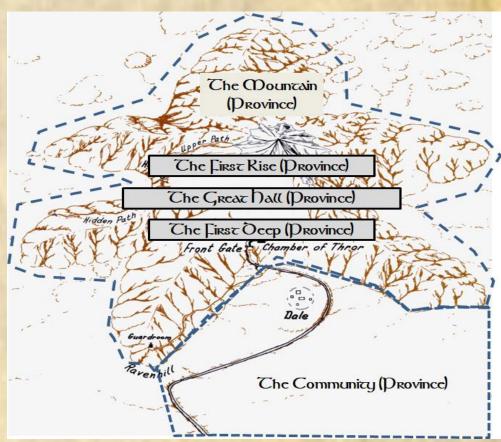

### CHOOSING A CLAN FOR YOUR DWARF

If you wish to, you can also add the Clan to which your Character belongs, and which could also determine your Campaign area and starting benefits based on how Tolkien characterized them in his histories. While there are seven Clans of the Dwarves, four of the Clans live far to the east beyond Rhun. In Western Middle Earth there may be some families of these clans which sent warriors to fight in the War of the Dwarves and Orcs ( TA 2793–2799), which ended at the great Battle of Azanulbizar against Azog at the gates of Moria .

### THE MAJOR DWARVISH CLANS

| Clan Name                  | Famous      | Where they Usually   | Who do they    | What's the             |
|----------------------------|-------------|----------------------|----------------|------------------------|
|                            | Dwarves     | Live?                | Usually Fight? | Benefit?               |
| Broadbeams                 | Dwalin the  | Ered Luin (Belegost  | Northmen       | May start with         |
|                            | Wise        | in the Blue          | raiders (use   | the Wise               |
| THE PERSON NAMED IN COLUMN | 7 (20)      | Mountains), Grey     | Dunlendings)   | Reputation             |
|                            | A 150 Feb.  | Mountains            | ATTI MARKET    | 1                      |
| Firebeams                  | Barrin the  | Ered Luin (Nogrod in | Northmen       | May choose the         |
|                            | Scarred     | the Blue Mountains), | raiders (use   | Attribute              |
|                            | 23. 1766    | Grey Mountains       | Dunlendings)   | Athlete                |
| Longbeards (Durin's        | Durin the   | Erebor, Misty        | Orcs of Mount  | A Wealthy Clan,        |
| Folk)                      | Deathless   | Mountains, Iron      | Gundabad,      | you start with an      |
|                            |             | Hills, Grey          | Orcs of the    | extra Beggar's         |
|                            | AND RESIDEN | Mountains, Blue      | Misty          | <b>Bowl</b> of Wealth. |
|                            | 100         | Mountains (Thorin's  | Mountains,     |                        |
|                            |             | Hall)                | Easterlings    | -                      |