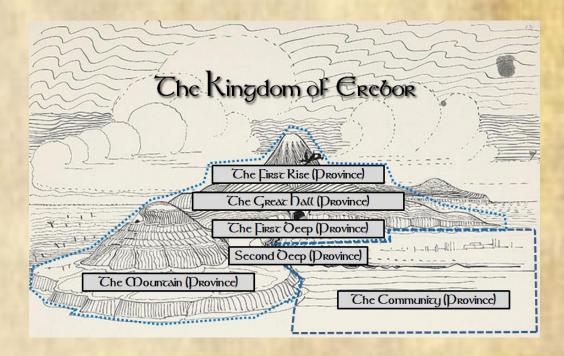

### CHOOSING A CLAN FOR YOUR DWARF

If you wish to, you can also add the Clan to which your Character belongs, and which could also determine your Campaign area and starting benefits based on how Tolkien characterized them in his histories. While there are seven Clans of the Dwarves, four of the Clans live far to the east beyond Rhun. In Western Middle Earth there may be some families of these clans which sent warriors to fight in the War of the Dwarves and Orcs ( TA 2793–2799), which ended at the great Battle of Azanulbizar against Azog at the gates of Moria .