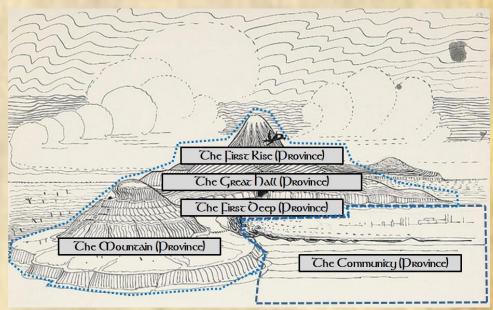

### CHOOSING A CLAN FOR YOUR DWARF

If you wish to, you can also add the Clan to which your Character belongs, and which could also determine your Campaign area and starting benefits based on how Tolkien characterized them in his histories. While there are seven Clans of the Dwarves, four of the Clans live far to the east beyond Rhun. In Western Middle Earth there may be some families of these clans which sent warriors to fight in the War of the Dwarves and Orcs ( TA 2793–2799), which ended at the great Battle of Azanulbizar against Azog at the gates of Moria .

### THE MAJOR DWARVISH CLANS

| Clan Name                  | Famous      | Where they Usually   | Who do they    | What's the             |
|----------------------------|-------------|----------------------|----------------|------------------------|
|                            | Dwarves     | Live?                | Usually Fight? | Benefit?               |
| Broadbeams                 | Dwalin the  | Ered Luin (Belegost  | Northmen       | May start with         |
|                            | Wise        | in the Blue          | raiders (use   | the Wise               |
| THE PERSON NAMED IN COLUMN | 7 (20)      | Mountains), Grey     | Dunlendings)   | Reputation             |
|                            | A 150 Feb.  | Mountains            | ATTI MARKET    | 1                      |
| Firebeams                  | Barrin the  | Ered Luin (Nogrod in | Northmen       | May choose the         |
|                            | Scarred     | the Blue Mountains), | raiders (use   | Attribute              |
|                            | 23. 1766    | Grey Mountains       | Dunlendings)   | Athlete                |
| Longbeards (Durin's        | Durin the   | Erebor, Misty        | Orcs of Mount  | A Wealthy Clan,        |
| Folk)                      | Deathless   | Mountains, Iron      | Gundabad,      | you start with an      |
|                            |             | Hills, Grey          | Orcs of the    | extra Beggar's         |
|                            | AND RESIDEN | Mountains, Blue      | Misty          | <b>Bowl</b> of Wealth. |
|                            | 100         | Mountains (Thorin's  | Mountains,     |                        |
|                            |             | Hall)                | Easterlings    | -                      |