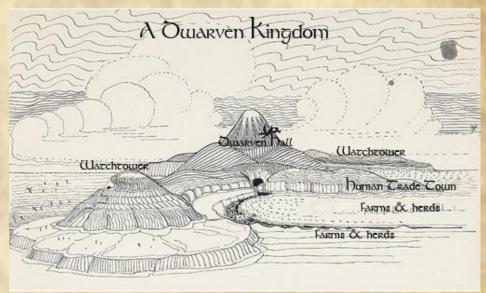

### CHOOSING A CLAN FOR YOUR DWARF

If you wish to, you can also add the Clan to which your Character belongs, and which could also determine your Campaign area and starting benefits based on how Tolkien characterized them in his histories. While there are seven Clans of the Dwarves, four of the Clans live far to the east beyond Rhun. In Western Middle Earth there may be some families of these clans which sent warriors to fight in the War of the Dwarves and Orcs ( TA 2793–2799), which ended at the great Battle of Azanulbizar against Azog at the gates of Moria .

### THE MAJOR DWARVISH CLANS

| Clan Name                  | Famous      | Where they Usually   | Who do they    | What's the             |
|----------------------------|-------------|----------------------|----------------|------------------------|
|                            | Dwarves     | Live?                | Usually Fight? | Benefit?               |
| Broadbeams                 | Dwalin the  | Ered Luin (Belegost  | Northmen       | May start with         |
|                            | Wise        | in the Blue          | raiders (use   | the Wise               |
| THE PERSON NAMED IN COLUMN | 7 (20)      | Mountains), Grey     | Dunlendings)   | Reputation             |
|                            | A 150 Feb.  | Mountains            | ATTI MARKET    | 1                      |
| Firebeams                  | Barrin the  | Ered Luin (Nogrod in | Northmen       | May choose the         |
|                            | Scarred     | the Blue Mountains), | raiders (use   | Attribute              |
|                            | 23. 1766    | Grey Mountains       | Dunlendings)   | Athlete                |
| Longbeards (Durin's        | Durin the   | Erebor, Misty        | Orcs of Mount  | A Wealthy Clan,        |
| Folk)                      | Deathless   | Mountains, Iron      | Gundabad,      | you start with an      |
|                            |             | Hills, Grey          | Orcs of the    | extra Beggar's         |
|                            | AND RESIDEN | Mountains, Blue      | Misty          | <b>Bowl</b> of Wealth. |
|                            | 100         | Mountains (Thorin's  | Mountains,     |                        |
|                            |             | Hall)                | Easterlings    | -                      |