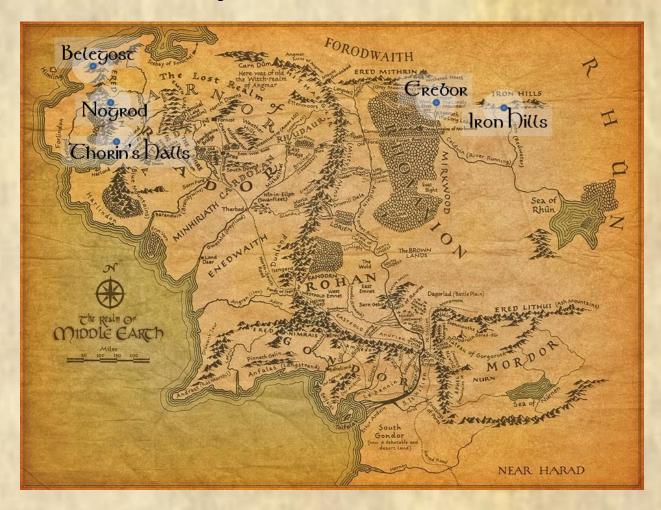

### CHOOSING A CLAN FOR YOUR DWARF

If you wish to, you can also add the Clan to which your Character belongs, and which could also determine your Campaign area and starting benefits based on how Tolkien characterized them in his histories. While there are seven Clans of the Dwarves, four of the Clans live far to the east beyond Rhun. In Western Middle Earth there may be some families of these clans which sent warriors to fight in the War of the Dwarves and Orcs ( TA 2793–2799), which ended at the great Battle of Azanulbizar against Azog at the gates of Moria .

### THE MAJOR DWARVISH CLANS

| Clan Name                  | Famous      | Where they Usually   | Who do they    | What's the             |
|----------------------------|-------------|----------------------|----------------|------------------------|
|                            | Dwarves     | Live?                | Usually Fight? | Benefit?               |
| Broadbeams                 | Dwalin the  | Ered Luin (Belegost  | Northmen       | May start with         |
|                            | Wise        | in the Blue          | raiders (use   | the Wise               |
| THE PERSON NAMED IN COLUMN | 7 (20)      | Mountains), Grey     | Dunlendings)   | Reputation             |
|                            | A 150 Feb.  | Mountains            | ATTI MARKET    | 1                      |
| Firebeams                  | Barrin the  | Ered Luin (Nogrod in | Northmen       | May choose the         |
|                            | Scarred     | the Blue Mountains), | raiders (use   | Attribute              |
|                            | 23. 1766    | Grey Mountains       | Dunlendings)   | Athlete                |
| Longbeards (Durin's        | Durin the   | Erebor, Misty        | Orcs of Mount  | A Wealthy Clan,        |
| Folk)                      | Deathless   | Mountains, Iron      | Gundabad,      | you start with an      |
|                            |             | Hills, Grey          | Orcs of the    | extra Beggar's         |
|                            | AND RESIDEN | Mountains, Blue      | Misty          | <b>Bowl</b> of Wealth. |
|                            | 100         | Mountains (Thorin's  | Mountains,     |                        |
|                            |             | Hall)                | Easterlings    | -                      |