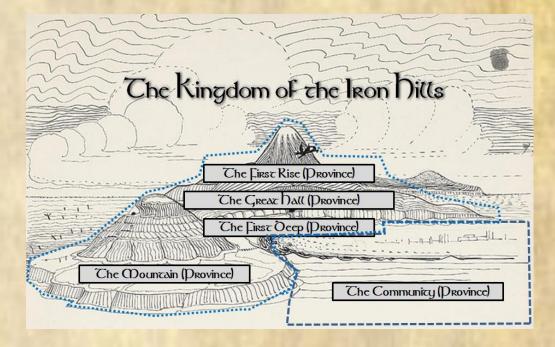

### CHOOSING A CLAN FOR YOUR DWARF

If you wish to, you can also add the Clan to which your Character belongs, and which could also determine your Campaign area and starting benefits based on how Tolkien characterized them in his histories. While there are seven Clans of the Dwarves, four of the Clans live far to the east beyond Rhun. In Western Middle Earth there may be some families of these clans which sent warriors to fight in the War of the Dwarves and Orcs ( TA 2793–2799), which ended at the great Battle of Azanulbizar against Azog at the gates of Moria .